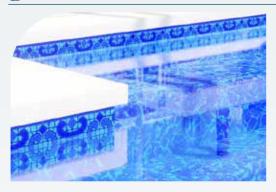

#### MEDALLION EMBOSSED BORDERLESS

Manufactured with a new, unique process, Medallion Embossed Borderless brings a handmade look throughout the pool. Each medallion features a hand painted look, creating a custom-made appearance throughout

the entire pool.

Thicker Material Double Top Finish Large Scale Repeat

Enhanced Printed All-Over Texture

Unique New Process