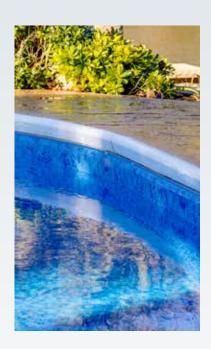

#### MEDALLION EMBOSSED BORDERLESS

Manufactured with a new, unique process, Medallion Embossed Borderless brings a handmade look throughout the pool. Each medallion features a hand painted look, creating a custom-made appearance throughout

the entire pool.

Thicker Material Double Top Finish Large Scale Repeat

Enhanced Printed All-Over Texture

Unique New Process