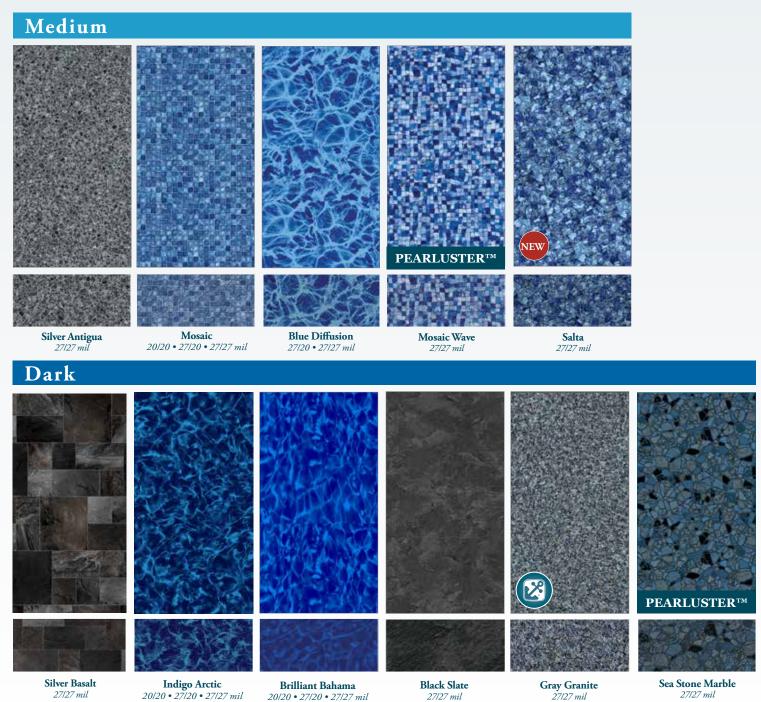

#### Medium

Temperate medium blue shades transport you to lands and antiquities half a world away.

#### Dark

A dark sapphire hue whisks you away to the ocean's deepest waters, inviting you to explore all of the riches below its surface.

**NOTE:** This Water Color Guide is designed to give you an indication of the waters hue based on the interior finish you desire. However, the hue is subjective due to natural sunlight and the surrounding landscape which will affect the water color. Consult your dealer to choose the interior pool finish that will give you the results you are looking for.