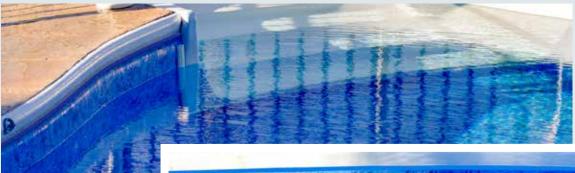

#### MEDALLION EMBOSSED BORDERLESS

Manufactured with a new, unique process, Medallion Embossed Borderless brings a handmade look throughout the pool. Each medallion features a hand painted look, creating a custom-made appearance throughout

the entire pool.

Thicker Material Double Top Finish Large Scale Repeat

Enhanced Printed All-Over Texture

Unique New Process