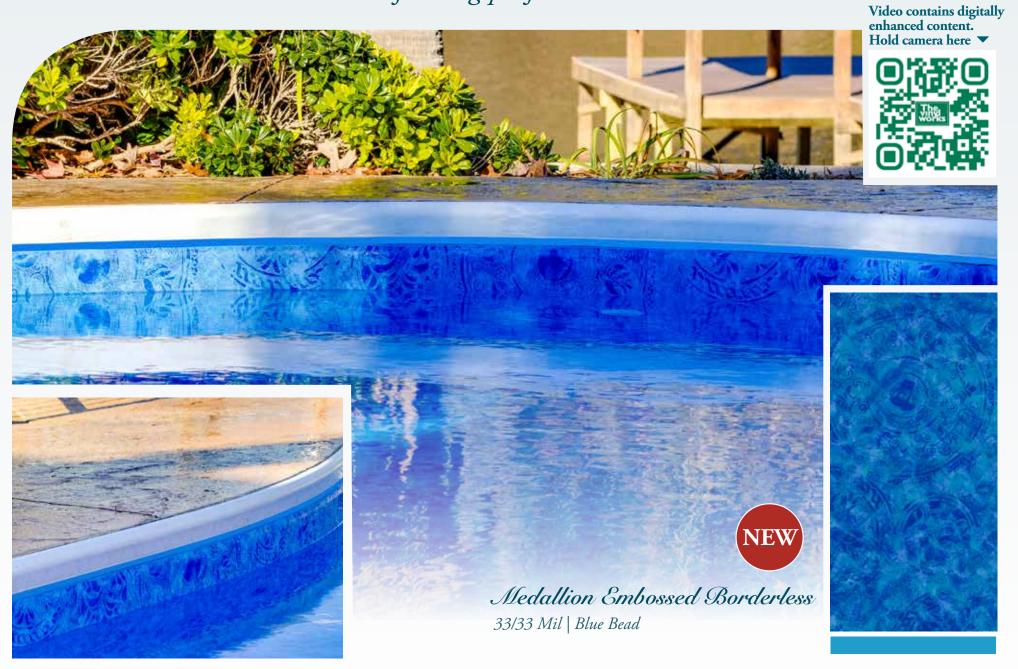

#### MEDALLION EMBOSSED BORDERLESS

Manufactured with a new, unique process, Medallion Embossed Borderless brings a handmade look throughout the pool. Each medallion features a hand painted look, creating a custom-made appearance throughout

the entire pool.

Thicker Material Double Top Finish Large Scale Repeat

Enhanced Printed All-Over Texture

Unique New Process