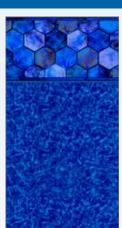

#### Geometric: Pages 17 - 21

A geometric pattern is linear, consisting of geometric figures, such as triangles, rectangles, circles and squares. Geometric patterns are found in many places, including art and architecture, and they tend to be symmetrical. This creates a very clean, simple and sophisticated look.

#### GEOMETRIC • clean, simple & sophisticated -

#### GEOMETRIC • clean, simple & sophisticated