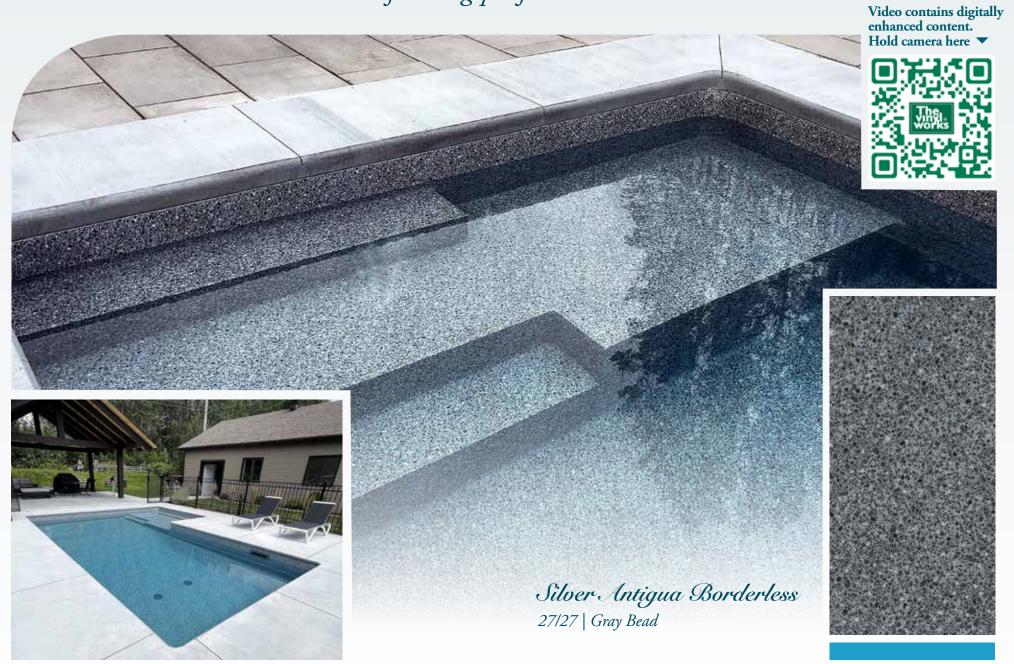

#### Medium

Sandstone Borderless Medallion Embossed Borderless 33/33 mil

27/27 mil

Silver Antigua Borderless 27/27 mil