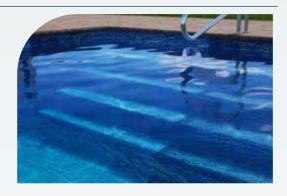

#### Water Golor

Look for our water color guide below each pattern

#### Aqua

With color hues that will remind you of the Caribbean as the sand descends into the blue waters below your feet.

#### Light

A light blue that turns your pool into a tropical beach paradise.

#### Medium

Temperate medium blue shades transport you to lands and antiquities half a world away.

#### Dark

A dark sapphire hue whisks you away to the ocean's deepest waters, inviting you to explore all of the riches below its surface.

**NOTE:** This Water Color Guide is designed to give you an indication of the waters hue based on the interior finish you desire. However, the hue is subjective due to natural sunlight and the surrounding landscape which will affect the water color. Consult your dealer to choose the interior pool finish that will give you the results you are looking for.