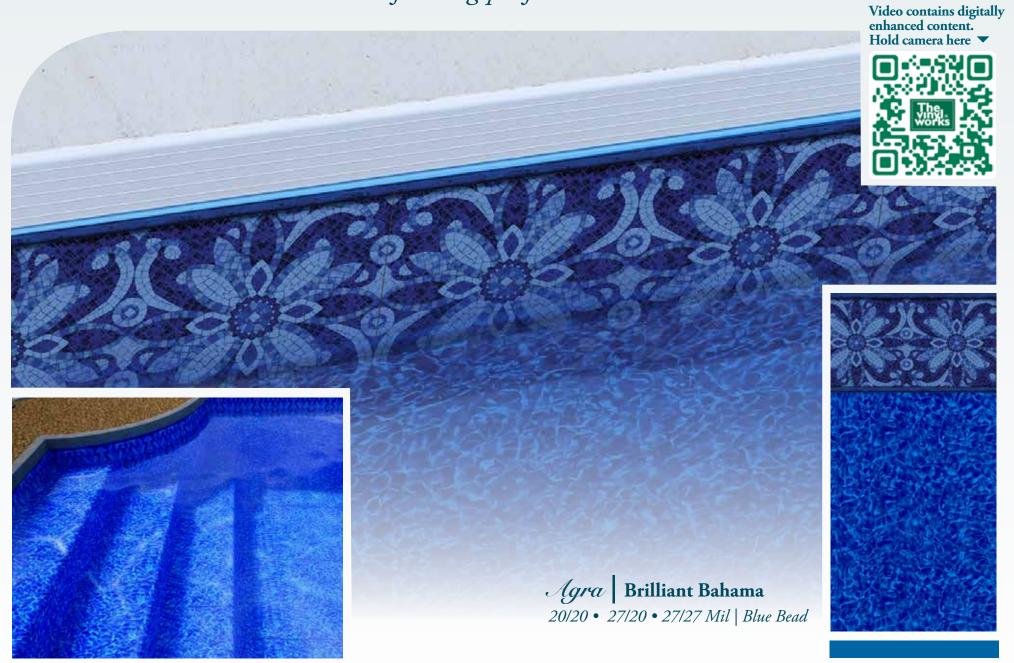

#### Dark

Montauk | Indigo Arctic 27/20 • 27/27 mil

Carnegie | Indigo Arctic 20/20 • 27/20 • 27/27 mil

20/20 • 27/20 • 27/27 mil

Agra | Brilliant Bahama Santorini | Brilliant Bahama 20/20 • 27/20 • 27/27 mil