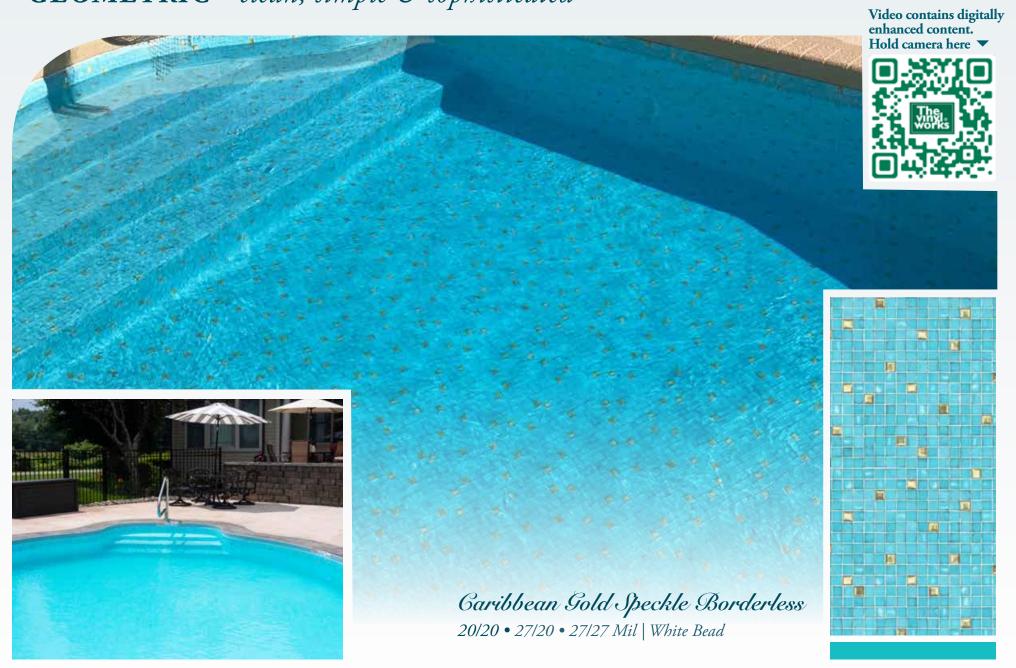

#### Geometric: Pages 17 - 21

A geometric pattern is linear, consisting of geometric figures, such as triangles, rectangles, circles and squares. Geometric patterns are found in many places, including art and architecture, and they tend to be symmetrical. This creates a very clean, simple and sophisticated look.

#### GEOMETRIC • clean, simple & sophisticated

#### GEOMETRIC • clean, simple & sophisticated -

#### Aqua

Gothic Gem | Azure Mosaic | Sunburst | Azure Mosaic 20/20 • 27/20 • 27/27 mil

20/20 • 27/20 • 27/27 mil

Natural Stone | Quartzite 20/20 • 27/20 • 27/27 mil

Caribbean Gold Speckle Borderless 20/20 • 27/20 • 27/27 mil