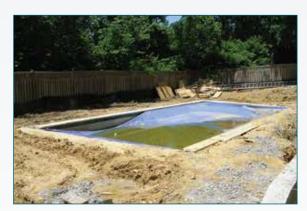

# Renew, Refresh, REMODEL

A stunning makeover is as simple as replacing your interior pool finish and adding a new entry system. It's very affordable and usually just takes a day or two to complete. Choose from our many beautiful options and enjoy your remodeled, revitalized new pool!

**BEFORE** 

**AFTER** 