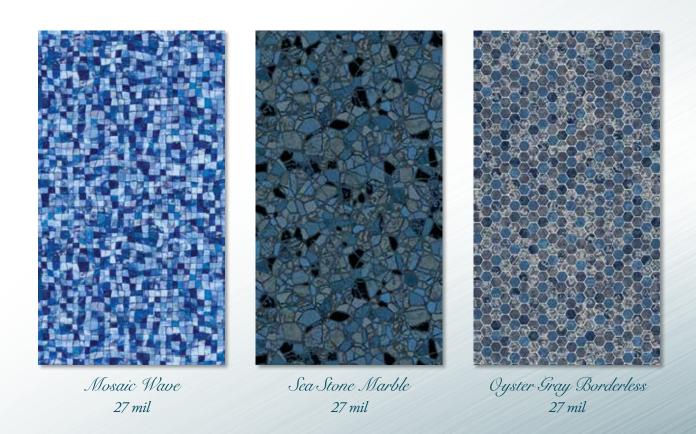

ted in state-of-the-art manufacturing equipment and combined it with time tested sealing methods. This allows us to make an interior pool finish that is as flawless as possible with seams that are less noticeable, strong and water tight!

Our Interior Pool Finishes™ are the finest made in the market today.



#### Bead Color

Each of our interior finishes has a bead color companion. For your convenience we've noted bead colors next to each pattern.



# Pearluster is an additional topcoat that gives your pools interior finish a mother-of-pear luminance

that actually shimmers as it basks in the sun's light. This is the latest in interior pool finish technology. We have 3 Pearluster™ Interior Finishes<sup>™</sup> for you to choose from. All beautifully designed for your swimming pleasure.





\_

#### MEDALLION EMBOSSED BORDERLESS

Manufactured with a new, unique process, Medallion Embossed Borderless brings a handmade look throughout the pool. Each medallion features a hand painted look, creating a custom-made appearance throughout

the entire pool.







Thicker Material Double Top Finish Large Scale Repeat

Enhanced Printed All-Over Texture

Unique New Process



#### GEOMETRIC • clean, simple & sophisticated -



#### GEOMETRIC • clean, simple & sophisticated



#### GEOMETRIC • clean, simple & sophisticated





#### Video contains digitally enhanced content. Hold camera here ▼



### Classic

The classic design originated from the European culture. The Greek and the Roman are the main inspirations of the classic design. Very elegant and ornate, the classic design nev