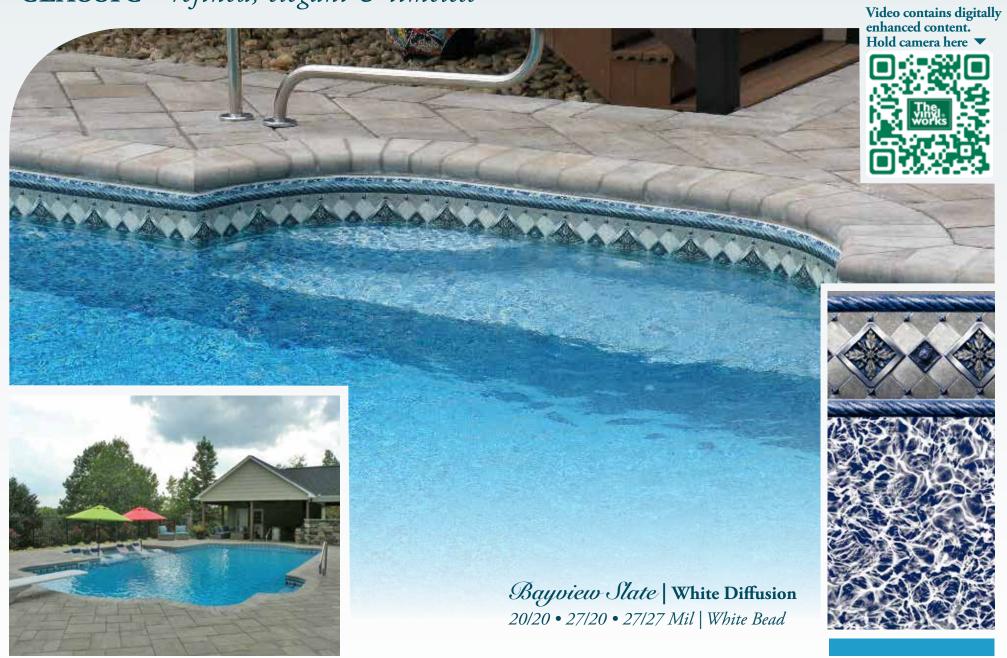

#### Medium

Amalfi | White Diffusion 20/20 • 27/20 • 27/27 mil

Bayview Slate White Diffusion 20/20 • 27/20 • 27/27 mil

Sierra | Mosaic 20/20 • 27/20 • 27/27 mil

Rialto | Blue Diffusion 27/20 • 27/27 mil

27/27 mil