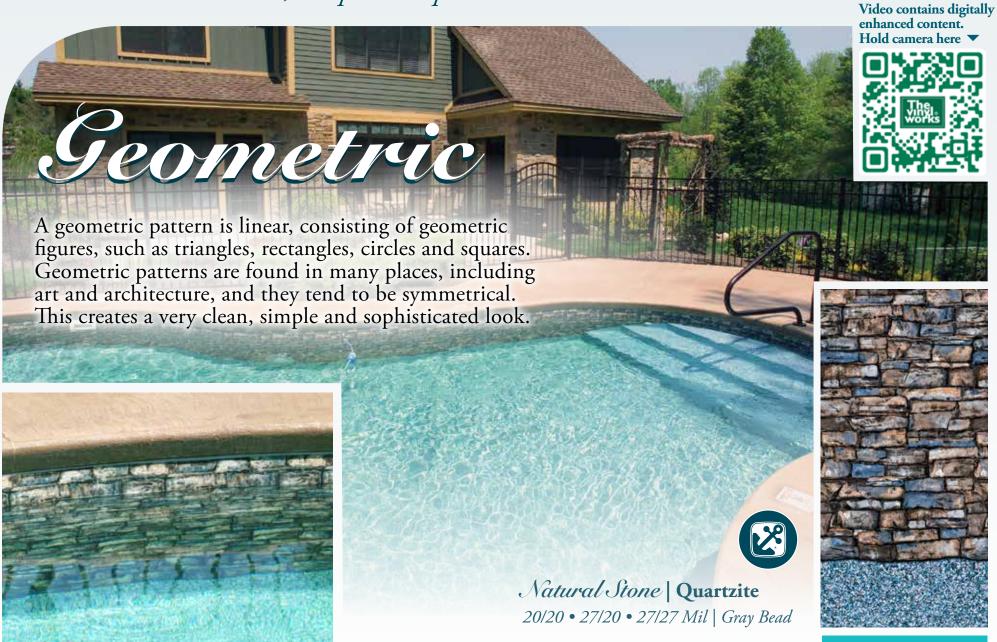

#### Geometric: Pages 17 - 21

A geometric pattern is linear, consisting of geometric figures, such as triangles, rectangles, circles and squares. Geometric patterns are found in many places, including art and architecture, and they tend to be symmetrical. This creates a very clean, simple and sophisticated look.

#### GEOMETRIC • clean, simple & sophisticated -

#### GEOMETRIC • clean, simple & sophisticated

#### Aqua

Gothic Gem | Azure Mosaic | Sunburst | Azure Mosaic 20/20 • 27/20 • 27/27 mil

20/20 • 27/20 • 27/27 mil

Natural Stone | Quartzite 20/20 • 27/20 • 27/27 mil

Caribbean Gold Speckle Borderless 20/20 • 27/20 • 27/27 mil