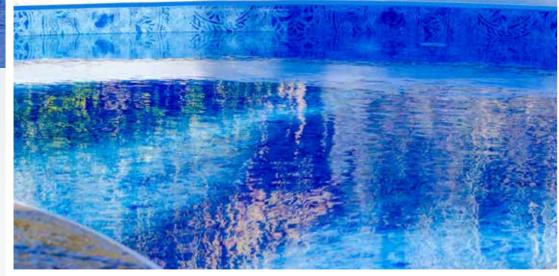

#### MEDALLION EMBOSSED BORDERLESS

Manufactured with a new, unique process, Medallion Embossed Borderless brings a handmade look throughout the pool. Each medallion features a hand painted look, creating a custom-made appearance throughout

the entire pool.

Thicker Material Double Top Finish Large Scale Repeat

Enhanced Printed All-Over Texture

Unique New Process