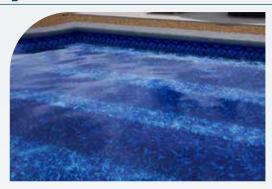

#### Water Golor

Look for our water color guide below each pattern

#### Aqua

With color hues that will remind you of the Caribbean as the sand descends into the blue waters below your feet.

#### Light

A light blue that turns your pool into a tropical beach paradise.

#### Medium

Temperate medium blue shades transport you to lands and antiquities half a world away.

#### Dark

A dark sapphire hue whisks you away to the ocean's deepest waters, inviting you to explore all of the riches below its surface.

**NOTE:** This Water Color Guide is designed to give you an indication of the waters hue based on the interior finish you desire. However, the hue is subjective due to natural sunlight and the surrounding landscape which will affect the water color. Consult your dealer to choose the interior pool finish that will give you the results you are looking for.