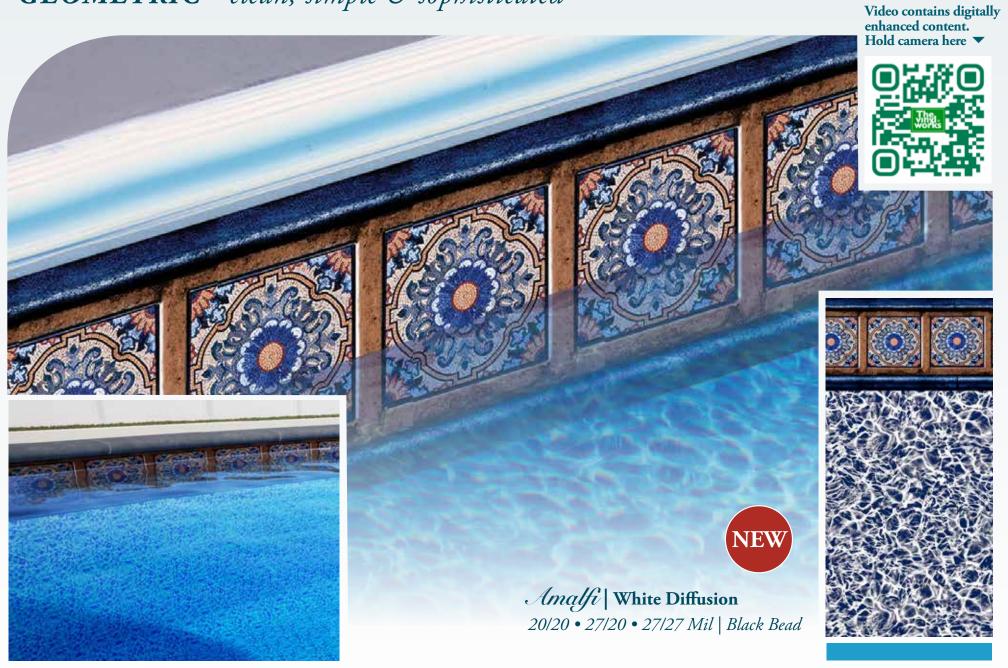

#### Geometric: Pages 17 - 21

A geometric pattern is linear, consisting of geometric figures, such as triangles, rectangles, circles and squares. Geometric patterns are found in many places, including art and architecture, and they tend to be symmetrical. This creates a very clean, simple and sophisticated look.

#### GEOMETRIC • clean, simple & sophisticated -

#### GEOMETRIC • clean, simple & sophisticated

#### Medium

Amalfi | White Diffusion 20/20 • 27/20 • 27/27 mil

Bayview Slate White Diffusion 20/20 • 27/20 • 27/27 mil

Sierra | Mosaic 20/20 • 27/20 • 27/27 mil

Rialto | Blue Diffusion 27/20 • 27/27 mil

27/27 mil