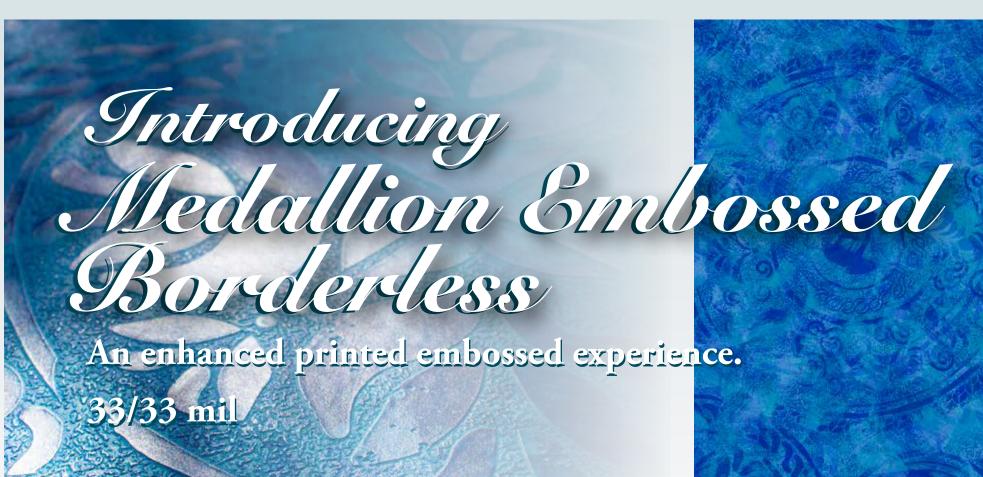

#### MEDALLION EMBOSSED BORDERLESS

Manufactured with a new, unique process, Medallion Embossed Borderless brings a handmade look throughout the pool. Each medallion features a hand painted look, creating a custom-made appearance throughout

the entire pool.

Thicker Material Double Top Finish Large Scale Repeat

Enhanced Printed All-Over Texture

Unique New Process