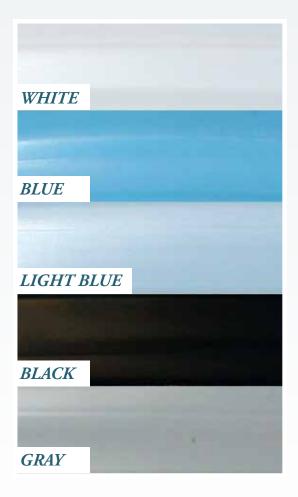

#### Bead Color

Each of our interior finishes has a bead color companion. For your convenience we've noted bead colors next to each pattern.