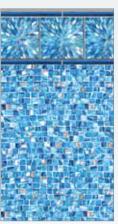

#### Aqua

Gothic Gem | Azure Mosaic | Sunburst | Azure Mosaic 20/20 • 27/20 • 27/27 mil

20/20 • 27/20 • 27/27 mil

Natural Stone | Quartzite 20/20 • 27/20 • 27/27 mil

Caribbean Gold Speckle Borderless 20/20 • 27/20 • 27/27 mil