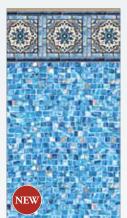

#### MEDALLION EMBOSSED BORDERLESS

Manufactured with a new, unique process, Medallion Embossed Borderless brings a handmade look throughout the pool. Each medallion features a hand painted look, creating a custom-made appearance throughout

the entire pool.

Thicker Material Double Top Finish Large Scale Repeat

Enhanced Printed All-Over Texture

Unique New Process