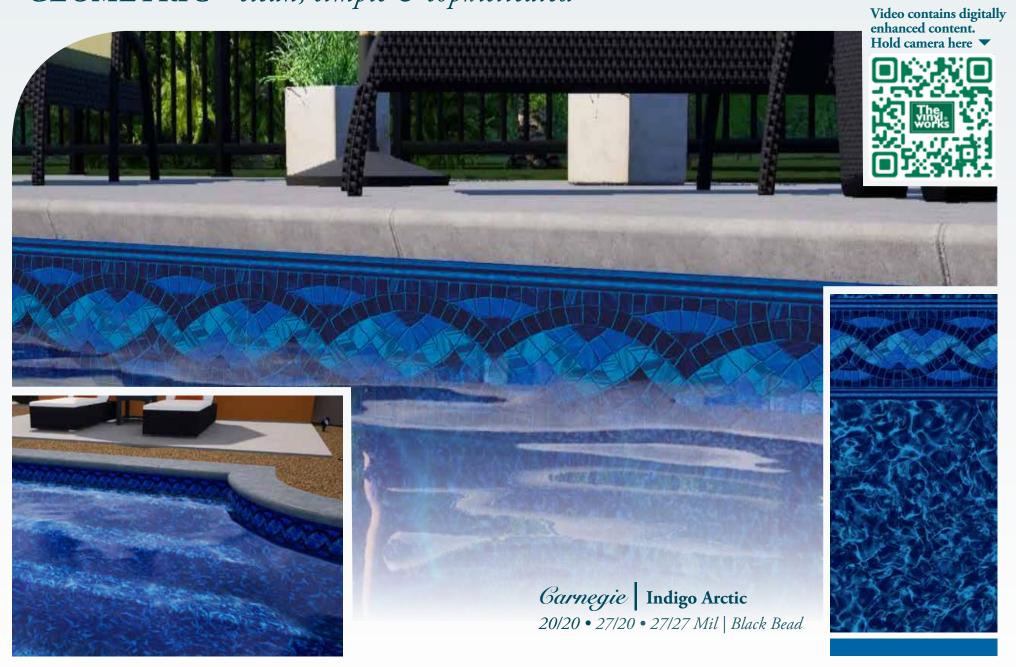

#### Geometric: Pages 17 - 21

A geometric pattern is linear, consisting of geometric figures, such as triangles, rectangles, circles and squares. Geometric patterns are found in many places, including art and architecture, and they tend to be symmetrical. This creates a very clean, simple and sophisticated look.

#### GEOMETRIC • clean, simple & sophisticated

#### GEOMETRIC • clean, simple & sophisticated -

#### Dark

Montauk | Indigo Arctic 27/20 • 27/27 mil

Carnegie | Indigo Arctic 20/20 • 27/20 • 27/27 mil

20/20 • 27/20 • 27/27 mil

Agra | Brilliant Bahama Santorini | Brilliant Bahama 20/20 • 27/20 • 27/27 mil