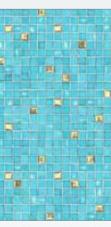

#### Aqua

Gothic Gem | Azure Mosaic | Sunburst | Azure Mosaic 20/20 • 27/20 • 27/27 mil

20/20 • 27/20 • 27/27 mil

Natural Stone | Quartzite 20/20 • 27/20 • 27/27 mil

Caribbean Gold Speckle Borderless 20/20 • 27/20 • 27/27 mil