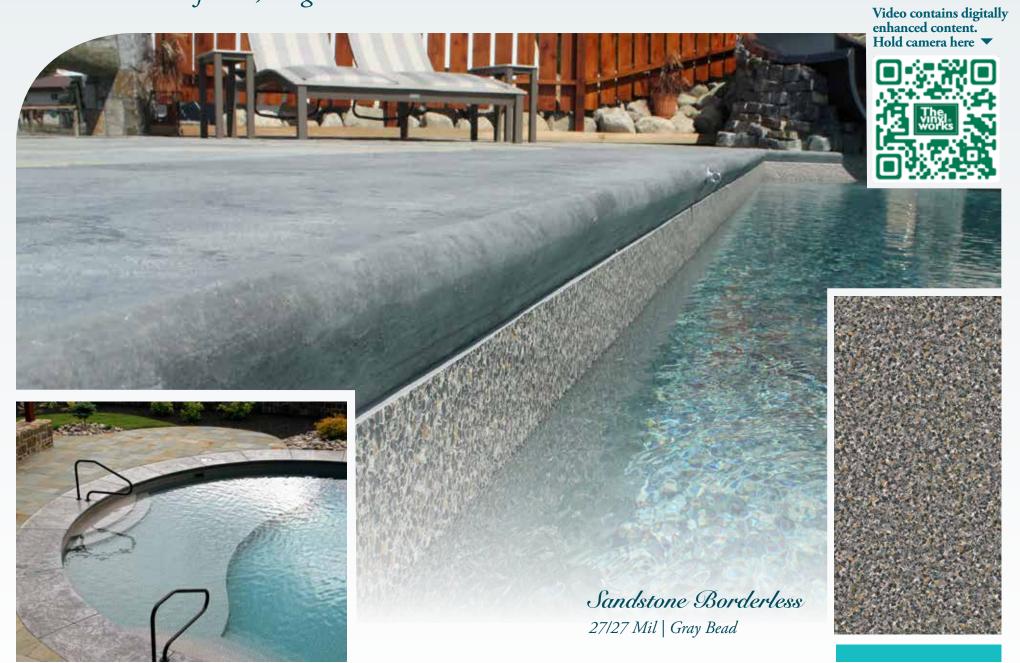

### Borderless & Impressions

BORDERLESS PATTERNS: No interest in a tile design? No problem! Your floor pattern can extend all the way up the sidewall. The choice is yours!

**IMPRESSIONS - 27 MIL:** For your pool entry system, we offer "Impressions," a textured slip-resistant print design built for added comfort and safety to this high-traffic area.\*

### Aqua **Azure Mosaic** Caribbean Gold Speckle Quartzite Sandstone

27/27 mil

Medium Medallion Embossed White Diffusion **Oyster Gray** 27/20 • 27/27 mil 33/33 mil

27/27 mil

27/20 • 27/27 mil