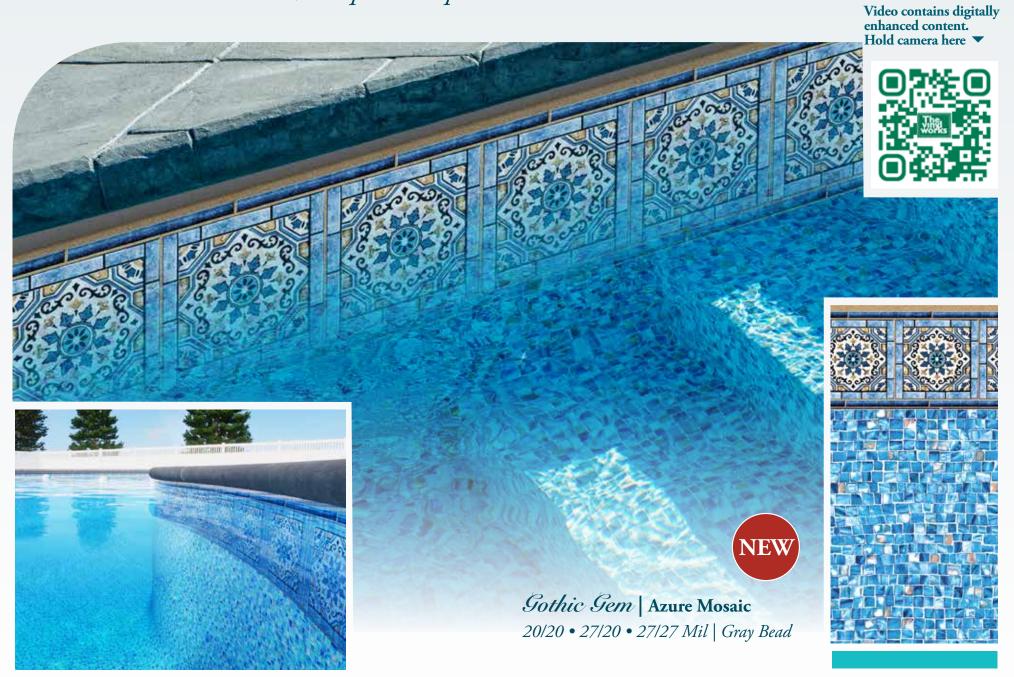

#### Aqua

Gothic Gem | Azure Mosaic | Sunburst | Azure Mosaic 20/20 • 27/20 • 27/27 mil

20/20 • 27/20 • 27/27 mil

Natural Stone | Quartzite 20/20 • 27/20 • 27/27 mil

Caribbean Gold Speckle Borderless 20/20 • 27/20 • 27/27 mil